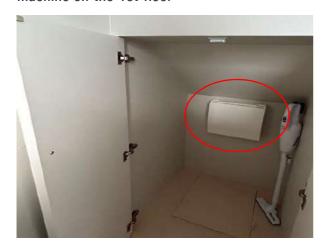

# Others When you are in trouble

Q: The breaker tripped.

A: Please provide the breaker yourself.

Inside the storage door in front of the washing machine on the 1st floor

2nd floor, right side above the dressing room in front of the washing machine

In the event of a power outage, turn off the breaker and wait until power is restored.

Please use emergency lights.