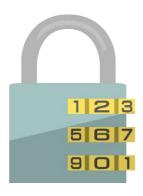

### **2**On the day, check-in reception at Miyazaki Shirahama Campsite

Noiro Noshima requires a password key to enter. Please check in at Miyazaki Shirahama Campsite, which is a 10-minute drive from noiro, and we will provide you with a PIN.

#### **3**Arrive at noiro

Once you have checked in at Miyazaki Shirahama Campsite, you can enter the room after 3pm. Enter the key number on the numeric keypad on the door of the building you reserved to unlock it. Enjoy noiro with your own unique style.

#### About the key

noiro is a PIN push type key. Please lock/unlock wi th the PIN number issued after registering at the c ampsite. (Number valid only during the reservation period)

This is the number you will use when entering and exiting during your stay! Please handle the key number with care and responsibility.