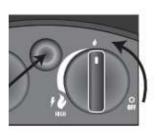

#### How to ignite

Fill the saucer on the stove with water up to the line.

#### How to ignite

1. Press the appliance plug knob and turn it to the left (HIGH) to release the gas, then press the ignition button to ignite it.

2. Make sure the burner is lit

3.If it is difficult to ignite, turn the appliance plug knob to the right (OFF) to turn off the gas, wait for a while, and then try igniting it again using method 1.

#### Adjustment of fire power and extinguishing

#### <Adjustment of firepower>

To adjust the firepower, turn the appliance plug knob to the left (HIGH) to increase the firepower, and to the right (OFF) to decrease the firepower.

#### < Fire extinguishing >

Turn the appliance plug knob to the right (OFF) until it no longer turns. Make sure the fire is extinguished.

- ご注意ください。
- 炎を小さくすると風などで消えることがありますので、ご
- 使用中は、時々正常に燃焼しているか確認してください。 消火は、器具栓ツマミを完全に右(OFF)の方向に回ら
- なくなるまで回してください。火が消えても完全に回っ
- Please he sure to clean after use.
- ①Remove the grill net and clean it (with the provided metal scrubber)
- 2 Wipe the whole area (use the provided cloth  $\rightarrow$  to burnable garbage)
- 3 Put the cover on and cleaning is complete.