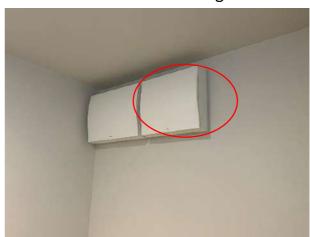

# Others When you are in trouble

Q: The breaker tripped.

A: Please provide the breaker yourself.

Inside the storage door in front of the washing machine on the 1st floor

2nd floor, right side above the dressing room in front of the washing machine

In the event of a power outage, turn off the breaker and wait until power is restored.

Please use emergency lights.