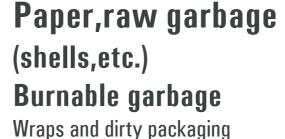

#### How to separate garbage

Please separate into the following three types.

**Plastic Container/Tray** Packaging film and label

This mark is plastic ⇒

Please wash it clean

Remove the cap and label from the plastic bottle and throw it away in 2.