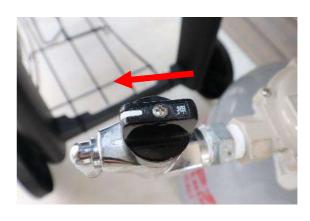

#### How to ignite

1 Turn the gas regulator Open

20pen the gas valve

gas stove button ignition button 5

- (3) Press and hold the two stove buttons on the right side and turn them to the left to release the gas.
- 4 Immediately after releasing the gas, press the left ignition button  $\neq$  to ignite it.
- \*Constantly check for gas leaks
- \*After use, close the gas valve and close the regulator.