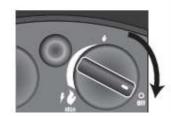

#### < Fire extinguishing >

Turn the appliance plug knob to the right (OFF) until it no longer turns. Make sure the fire is extinguished.

- ご注意ください。
- 炎を小さくすると風などで消えることがありますので、ご
- 使用中は、時々正常に燃焼しているか確認してください。 消火は、器具栓ツマミを完全に右(OFF)の方向に回ら
- なくなるまで回してください。火が消えても完全に回っ
- Please he sure to clean after use.
- ①Remove the grill net and clean it (with the provided metal scrubber)
- 2 Wipe the whole area (use the provided cloth  $\rightarrow$  to burnable garbage)
- 3 Put the cover on and cleaning is complete.