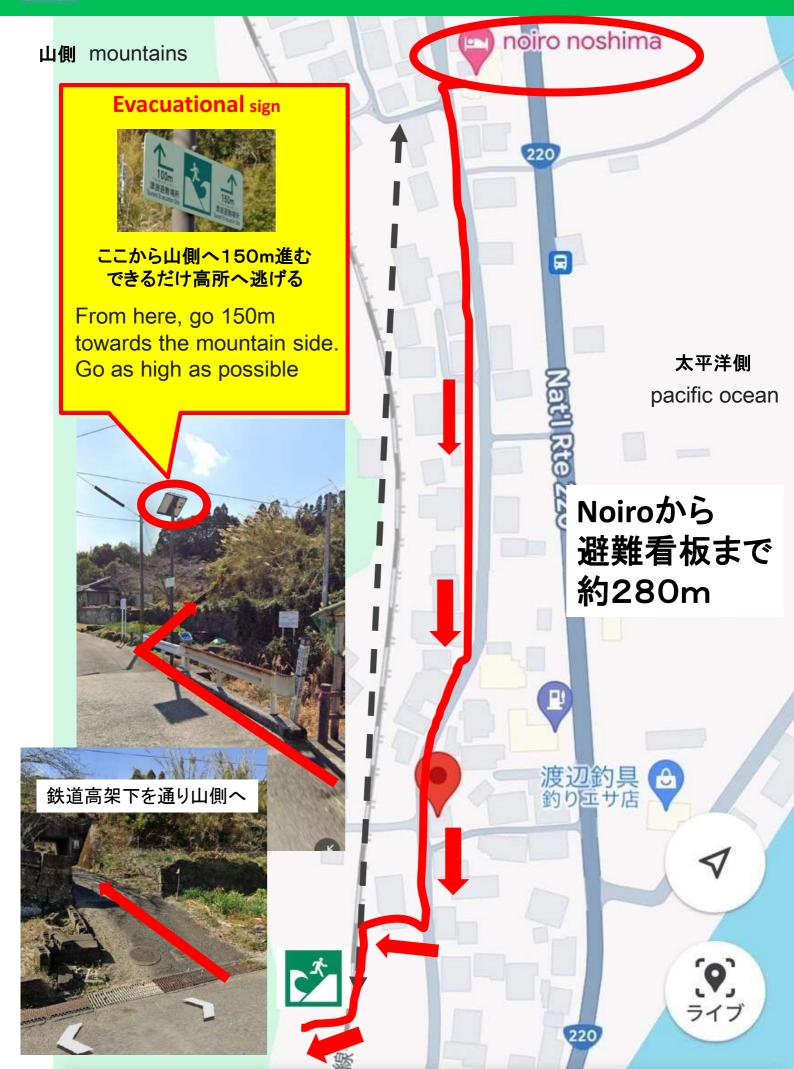

### 津波避難マップ Evacuation Spot

津波が想定される地震が発生したら、速やかに高い場所へ避難してください。 津波は15分で到達します。

MASSICTION

Please move quickly to the nearest evacuation spot, when an earthquake disaster happens.

#### 明るいうちに避難の経路を確認しておきましょう Check your evacuation route before it gets dark.

### 津波避難マップ Evacuation root

Tsunami evacuation Please check the emergency evacuation map in advance.

If you have any questions during your stay, please contact noiro's LINE account. LINE ID search @627mahvm or ↓Add QR