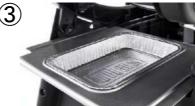

- Please be sure to clean after use.
- (1) Remove the grill net and clean it (with the provided metal scrubber)
- ② Wipe the whole area (use the provided cloth  $\rightarrow$  to burnable garbage)
- 3 Dispose of the silver tray inside the door (please put it in a disposal bag)
- **4** Put the cover on and cleaning is complete.