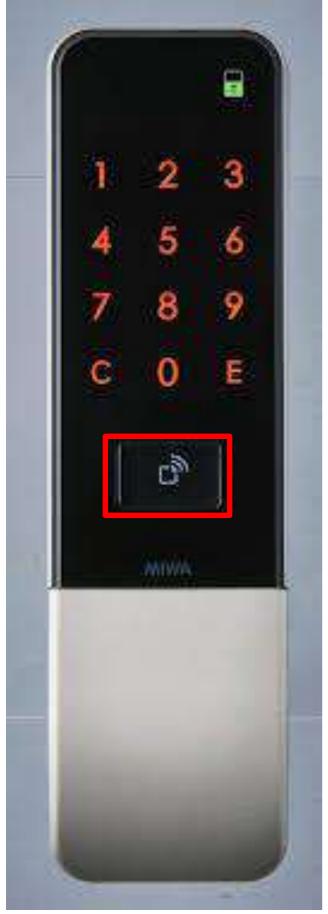

#### About the key

noiro is a PIN push type key. Please lock/unlock wi th the PIN number issued after registering at the c ampsite. (Number valid only during the reservation period)

This is the number you will use when entering and exiting during your stay! Please handle the key number with care and responsibility.

### お部屋の鍵の操作について

Door lock operating instructions

開け方 How to open the door.

- ① マークを1回押す Press this mark once
- ② PINコード(数字4ケタ)+Eを入力 Enter PIN code 4 numbers, and press "E"at the end.

閉め方 How to lock the door.

① マークを1回長押し Long press this mark,only.

#### くご利用上のお願い>

画面は強く押さずとも反応します 優しくタッチしてください。 外出の際は必ず施錠してください。

Please do not apply strong force. Please be sure to lock the door when you go out.