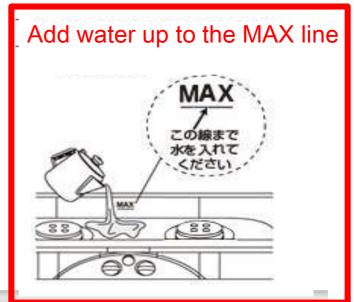

ag)
- **4** Put the cover on and cleaning is complete.





3





### BBQ

#### noiro-2



kitchenware weber Q3200 gas grill

- \*Please use it in a fixed position on the terrace.
- \*Tongs are available in the kitchen.

Items to be prepared by the customer Ingredients and drinks needed for barbecue

#### noiro-2 BBQ terrace





The terrace can be used until 8p.m.

#### How to ignite

Fill the saucer on the stove with water up to the line.

#### How to ignite

1. Press the appliance plug knob and turn it to the left (HIGH) to release the gas, then press the ignition button to ignite it.

2. Make sure the burner is lit

3.If it is difficult to ignite, turn the appliance plug knob to the right (OFF) to turn off the gas, wait for a while, and then try igniting it again using method 1.







#### Adjustment of fire power and extinguishing

#### <Adjustment of firepower>

To adjust the firepower, turn the appliance plug knob to the left (HIGH) to increase the firepower, and to the right (OFF) to decrease the firepower.



#### < Fire extinguishing >

Turn the appliance plug knob to the right (OFF) until it no longer turns. Make sure the fire is extinguished.



- ご注意ください。
- 炎を小さくすると風などで消えることがありますので、ご
- 使用中は、時々正常に燃焼しているか確認してください。 消火は、器具栓ツマミを完全に右(OFF)の方向に回ら
- なくなるまで回してください。火が消えても完全に回っ
- Please he sure to clean after use.
- ①Remove the grill net and clean it (with the provided metal scrubber)
- 2 Wipe the whole area (use the provided cloth  $\rightarrow$  to burnable garbage)
- 3 Put the cover on and cleaning is complete.









#### outdoor chairs and tables

#### Storage loc