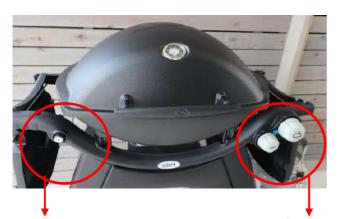

#### noiro-1

kitchenware weber Q3200 gas grill

- \*Please use it in a fixed position on the terrace.
- \*Tongs are available in the kitchen.

Items to be prepared by the customer Ingredients and drinks needed for barbecue

noiro-1 BBQ terrace

The terrace can be used until 8p.m.