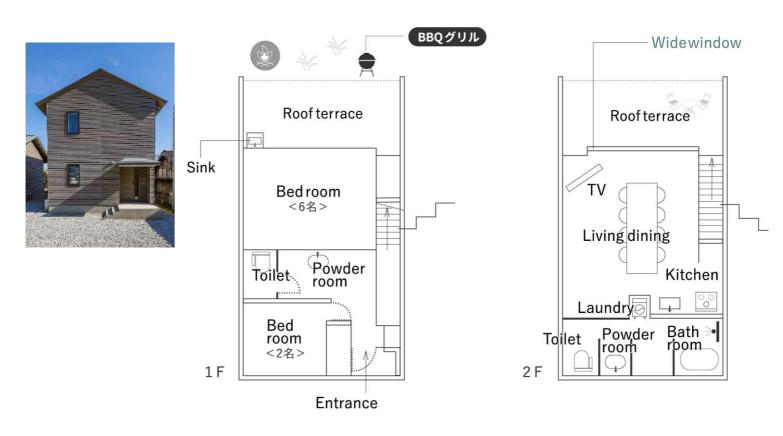

### noiro\_2 2 stories

### ◆Bedroom 1 6 futons

#### ◆Bedroom 2 2 beds

When using a futon Please cover it with a sheet or cover. Used sheets are Add to cart.