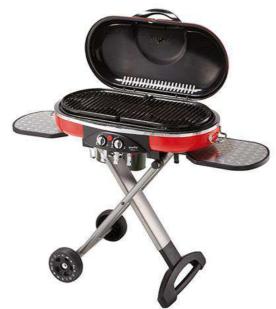

### BBQ

#### noiro-1

kitchenware weber Q3200 gas grill

- \*Please use it in a fixed position on the terrace.
- \*Tongs are available in the kitchen.

Items to be prepared by the customer Ingredients and drinks needed for barbecue

#### noiro-2

kitchenware weber Q3200 gas grill

- \*Please use it in a fixed position on the terrace.
- \*Tongs are available in the kitchen.

Items to be prepared by the customer Ingredients and drinks needed for barbecue