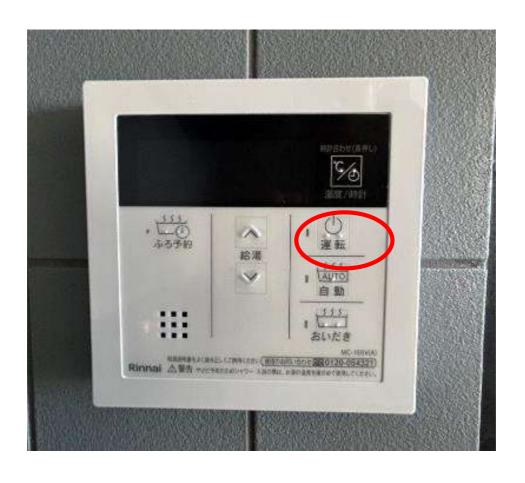

Only oil, salt, pepper and soy sauce are available.

When using the dishwasher, please use the special detergent.
When you press the operation button on the water heater remote control, hot water comes out.

# Hot water equipment

When using hot water from the bath or kitchen, Please turn on the hot water supply equipment and use it.

If you don't turn on the power, you won't get hot water.