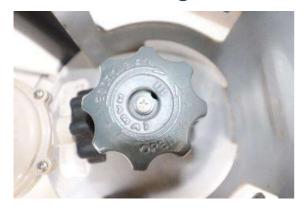

#### How to ignite

1 Turn the gas regulator Open

20pen the gas valve

gas stove button ignition button 5

- (3) Press and hold the two stove buttons on the right side and turn them to the left to release the gas.
- 4 Immediately after releasing the gas, press the left ignition button  $\neq$  to ignite it.
- \*Constantly check for gas leaks
- \*After use, close the gas valve and close the regulator.