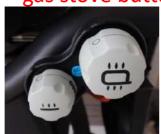

#### How to ignite

1. Press the appliance plug knob and turn it to the left (HIGH) to release the gas, then press the ignition button to ignite it.

2. Make sure the burner is lit

3.If it is difficult to ignite, turn the appliance plug knob to the right (OFF) to turn off the gas, wait for a while, and then try igniting it again using method 1.

#### Adjustment of fire power and extinguishing

#### <Adjustment of firepower>

To adjust the firepower, turn the appliance plug knob to the left (HIGH) to increase the firepower, and to the right (OFF) to decrease the firepower.

#### < Fire extinguishing >

Turn the appliance plug knob to the right (OFF) until it no longer turns. Make sure the fire is extinguished.

- ご注意ください。
- 炎を小さくすると風などで消えることがありますので、ご
- 使用中は、時々正常に燃焼しているか確認してください。 消火は、器具栓ツマミを完全に右(OFF)の方向に回ら
- なくなるまで回してください。火が消えても完全に回っ
- Please he sure to clean after use.
- ①Remove the grill net and clean it (with the provided metal scrubber)
- 2 Wipe the whole area (use the provided cloth  $\rightarrow$  to burnable garbage)
- 3 Put the cover on and cleaning is complete.