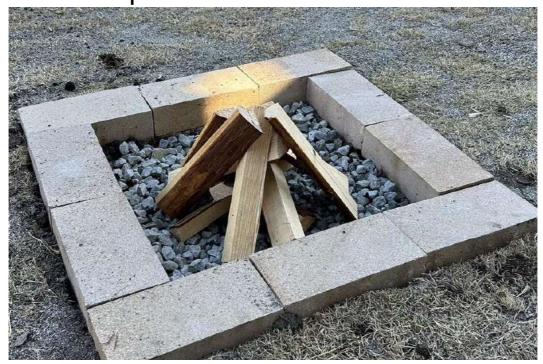

### Bonfire

Be sure to do this at the designated location.

For both noiro-1 and noiro-2, please use the bonfire space surrounded by bricks in each garden. It is prohibited on the lawn.

firewood storage

Firewood is placed on the rack between noiro 1 and 2. Please feel free to use it.

Please leave the ashes behind after use.

Bonfire usage time is until 8p.m.