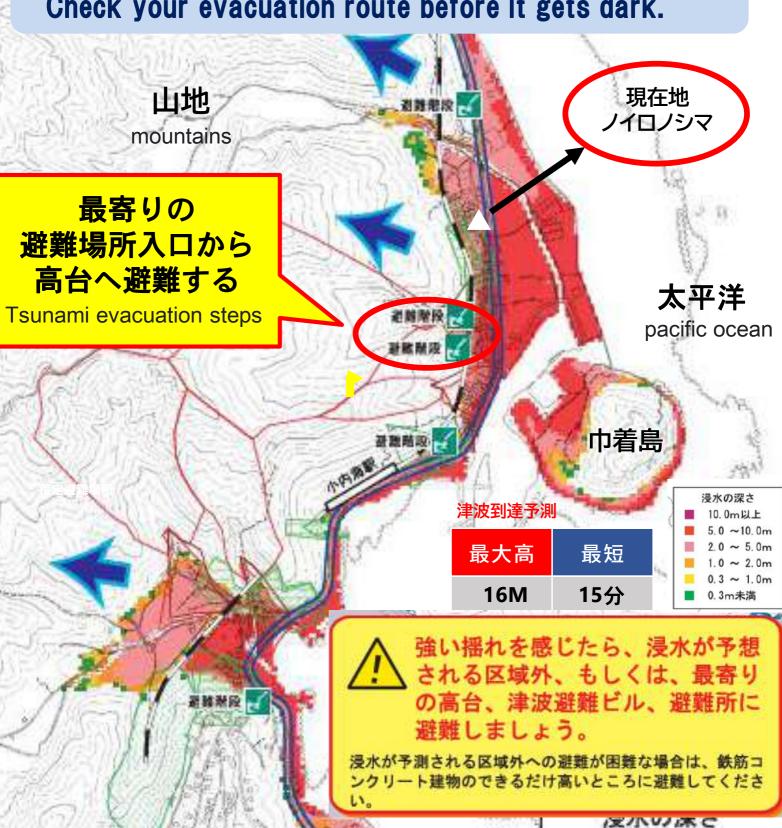

### 津波避難マップ Evacuation Spot

津波が想定される地震が発生したら、速やかに高い場所へ避難してください。 津波は15分で到達します。

MASSICTION

Please move quickly to the nearest evacuation spot, when an earthquake disaster happens.

#### 明るいうちに避難の経路を確認しておきましょう Check your evacuation route before it gets dark.

### 津波避難マップ Evacuation root

Tsunami evacuation Please check the emergency evacuation map in advance.

If you have any questions during your stay, please contact noiro's LINE account. LINE ID search @627mahvm or ↓Add QR