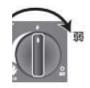

#### <Adjustment of firepower>

To adjust the firepower, turn the appliance plug knob to the left (HIGH) to increase the firepower, and to the right (OFF) to decrease the firepower.

#### < Fire extinguishing >

Turn the appliance plug knob to the right (OFF) until it no longer turns. Make sure the fire is extinguished.

- ご注意ください。
- 炎を小さくすると風などで消えることがありますので、ご
- 使用中は、時々正常に燃焼しているか確認してください。 消火は、器具栓ツマミを完全に右(OFF)の方向に回ら
- なくなるまで回してください。火が消えても完全に回っ
- Please he sure to clean after use.
- ①Remove the grill net and clean it (with the provided metal scrubber)
- 2 Wipe the whole area (use the provided cloth  $\rightarrow$  to burnable garbage)
- 3 Put the cover on and cleaning is complete.