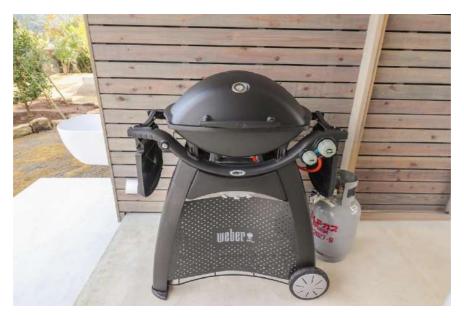

#### noiro-1

kitchenware weber Q3200 gas grill

- \*Please use it in a fixed position on the terrace.
- \*Tongs are available in the kitchen.

Items to be prepared by the customer Ingredients and drinks needed for barbecue

#### How to ignite

1 Turn the gas regulator Open

20pen the gas valve

gas stove button ignition button 5

- (3) Press and hold the two stove buttons on the right side and turn them to the left to release the gas.
- 4 Immediately after releasing the gas, press the left ignition button  $\neq$  to ignite it.
- \*Constantly check for gas leaks
- \*After use, close the gas valve and close the regulator.

- Please be sure to clean after use.
- (1) Remove the grill net and clean it (with the provided metal scrubber)
- ② Wipe the whole area (use the provided cloth  $\rightarrow$  to burnable garbage)
- 3 Dispose of the silver tray inside the door (please put it in a disposal bag)
- **4** Put the cover on and cleaning is complete.