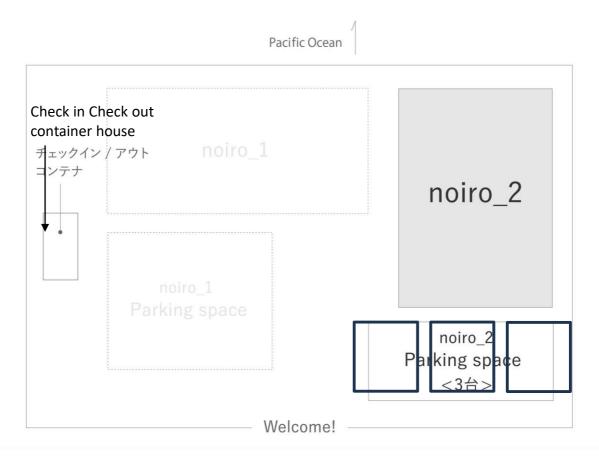

### **Parking**

Please park third and subsequent vehicles in parallel.

#### noiro 1 can park 4 cars

noiro 2 can park 3 cars