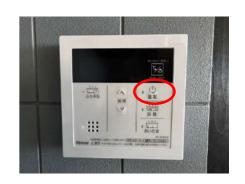

# Hot water equipment

When using hot water from the bath or kitchen, Please turn on the hot water supply equipment and use it.

If you don't turn on the power, you won't get hot water.