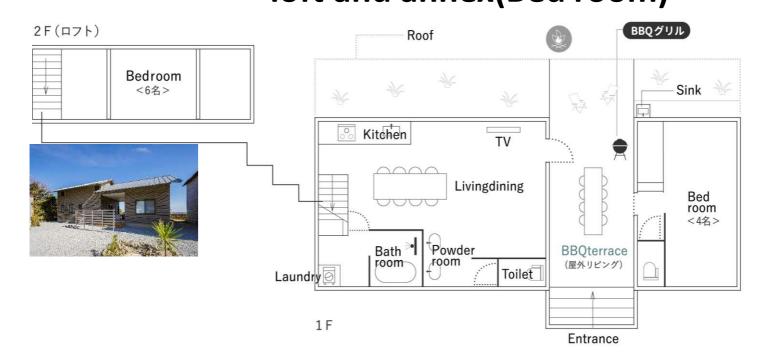

## noiro\_1 one-story house loft and annex(Bed room)

### ◆Bedroom 1 loft 5 futons

Bedroom 2 annex5 futons

The second bedroom key is in the living room in front of the TV. Please lock the door when you leave.